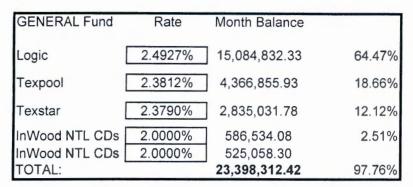

# Invested Funds June 2019

| GENERAL Fund   | Rate    | Month Balance |        |
|----------------|---------|---------------|--------|
| Logic          | 2.4927% | 15,084,832.33 | 64.47% |
| Texpool        | 2.3812% | 4,366,855.93  | 18.66% |
| Texstar        | 2.3790% | 2,835,031.78  | 12.12% |
| InWood NTL CDs | 2.0000% | 586,534.08    | 2.51%  |
| InWood NTL CDs | 2.0000% | 525,058.30    |        |
| TOTAL:         |         | 23,398,312.42 | 97.76% |